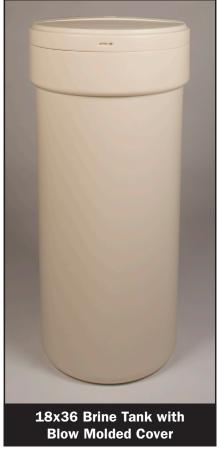

Blow molded out of high density polyethylene plastic, to insure years of trouble free service, the tapered design provides added strength in stress prone areas to minimize bulging when filled with salt.

| ORDER<br>NUMBER | DESCRIPTION                                       | LIQUID<br>CAPACITY |        | SALT<br>CAPACITY |     | SHIPPING<br>WEIGHT |    | MASTER<br>CARTON |
|-----------------|---------------------------------------------------|--------------------|--------|------------------|-----|--------------------|----|------------------|
|                 |                                                   | gal.               | liters | lbs.             | Kg  | lbs.               | Kg | ft.³/units per   |
| G21836*B1C00    | 18 x 36 Brine Tank with<br>Blow Molded Cover      | 33                 | 125    | 300              | 136 | 37                 | 17 | 11/3             |
| G21836*G7CWG    | 18 x 36 Brine Tank with<br>Injection Molded Cover | 33                 | 125    | 300              | 136 | 37                 | 17 | 11/3             |