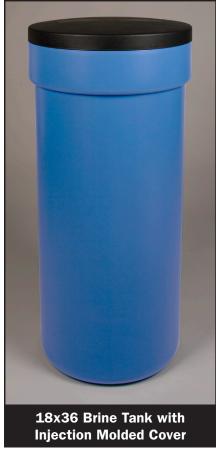

## 18 x 36 Brine Tanks

Clack's 18x36 tapered brine tank provides a new and exciting dimension in residential brine tank design. It is the first tapered round tank available for residential water softener applications and features a "twist lock" cover design.

## **Advantages:**

- Nestable design (3 brine tanks per carton) reduces freight costs, handling costs and inventory space.
- Twist lock blow molded cover design to insure that the cover remains secured to the brine tank in outdoor installations.
- Optional injection molded grid promotes consistent brining and reduces salt bridging.
- Carton designed to maximize the use of trailer space.
- Available with a twist lock blow molded cover or a black injection molded cover

| ORDER<br>NUMBER | DESCRIPTION                                       | LIQUID<br>CAPACITY |        | SALT<br>CAPACITY |     | SHIPPING<br>WEIGHT |    | MASTER<br>CARTON |
|-----------------|---------------------------------------------------|--------------------|--------|------------------|-----|--------------------|----|------------------|
|                 |                                                   | gal.               | liters | lbs.             | Kg  | lbs.               | Kg | ft.³/units per   |
| G21836*B1C00    | 18 x 36 Brine Tank with<br>Blow Molded Cover      | 33                 | 125    | 300              | 136 | 37                 | 17 | 11/3             |
| G21836*G7CWG    | 18 x 36 Brine Tank with<br>Injection Molded Cover | 33                 | 125    | 300              | 136 | 37                 | 17 | 11/3             |