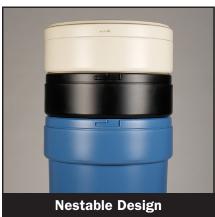

## **Advantages:**

- Nestable design (3 brine tanks per carton) reduces freight costs, handling costs and inventory space.
- Twist lock blow molded cover design to insure that the cover remains secured to the brine tank in outdoor installations.
- Optional injection molded grid promotes consistent brining and reduces salt bridging.
- Carton designed to maximize the use of trailer space.
- Available with a twist lock blow molded cover or a black injection molded cover