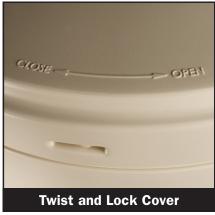

## **Advantages:**

- Nestable design (3 brine tanks per carton) reduces freight costs, handling costs and inventory space.
- Twist lock blow molded cover design to insure that the cover remains secured to the brine tank in outdoor installations.
- Optional injection molded grid promotes consistent brining and reduces salt bridging.
- Carton designed to maximize the use of trailer space.
- Available with a twist lock blow molded cover or a black injection molded cover